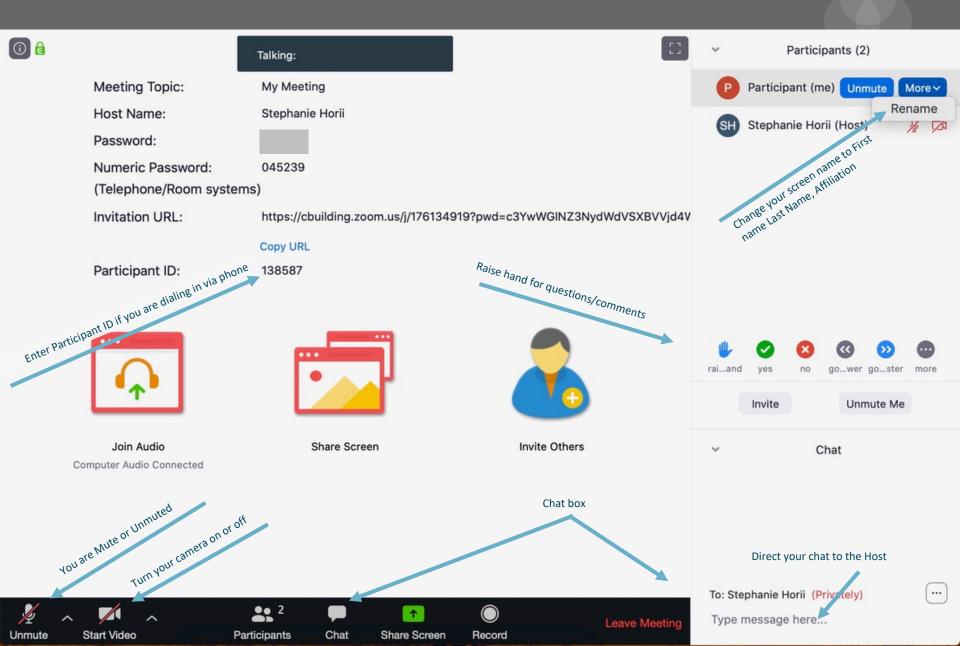

### Intro to your attendee controls

# **Checklist for Virtual Participation**

- Please mute yourself when you are not speaking. This helps cut down on background noise like sirens, landlines, rambunctious housemates, etc.
- Please check that your video camera is on. We encourage that you also join us via video. Seeing each other's faces makes for a more engaging experience.
- ✓ If you know you have less than optimal internet connection, we urge you to join through both a phone (for audio) and your computer (for video). You may do so by joining the online meeting via the Zoom link and opting to join via phone audio. When you are dialing in, please be sure to enter your participant ID. Here is a step-by-step guide to help: https://support.zoom.us/hc/en-us/articles/201362663-Joining-a-meeting-by-phone
- ✓ Rename yourself after logging into Zoom. We ask that you please rename yourself by hovering over your name in the "Participants" tab. Please change your name to be First name Last Name, Affiliation; so we can identify and engage each other better. Ex. "Tania Carlone (CBI, Facilitator)"